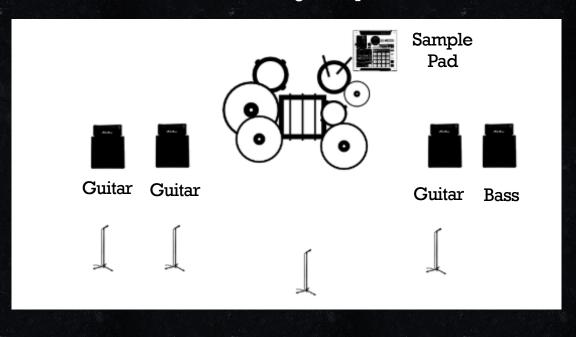

> Our stage setup is: 1 Drumset 1 Bass Guitar 3 Electric Guitars 4 Vocals

Please see our stage set up below.

We can provide our own full backline if required for ourselves or for kit share purposes

Please contact Joe Parr on 07979403118 for any queries